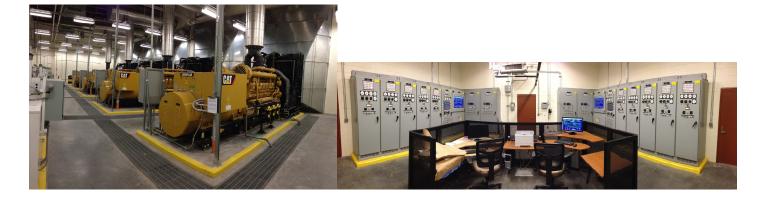

## **Presentation:**

Join the Orlando IEEE PES Chapter and come see the new Orlando VA Central Energy Plant capable of delivering 18MW of emergency power at 12.47KV to two paralleling switchgear assemblies. Each paralleling switchgear receives a total of 9MW of power from four sets of generators each is 2,250KW, 12.47KV, diesel engine, prime rated. This facility boasts a state of the art SCADA system. This is will be a very informative event as well as an opportunity to socialize with fellow engineers.