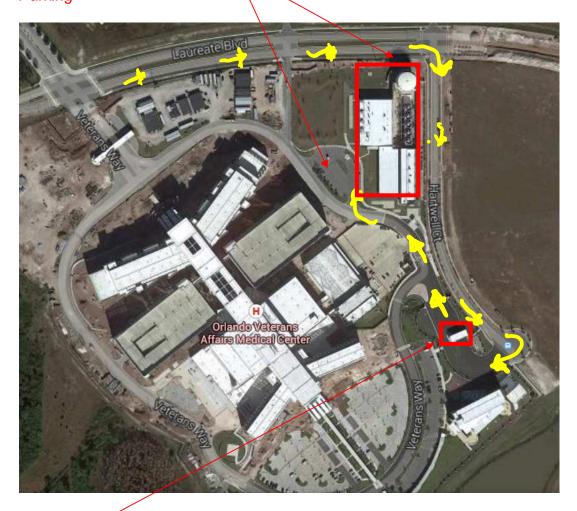

## Orlando VA CEP Guided Tour

13800 Veterans Way, Orlando FL, 32827. You will need to check at the gate with the VA Police. Parking will be adjacent to the Central Energy Plant. See map below.

## Gate